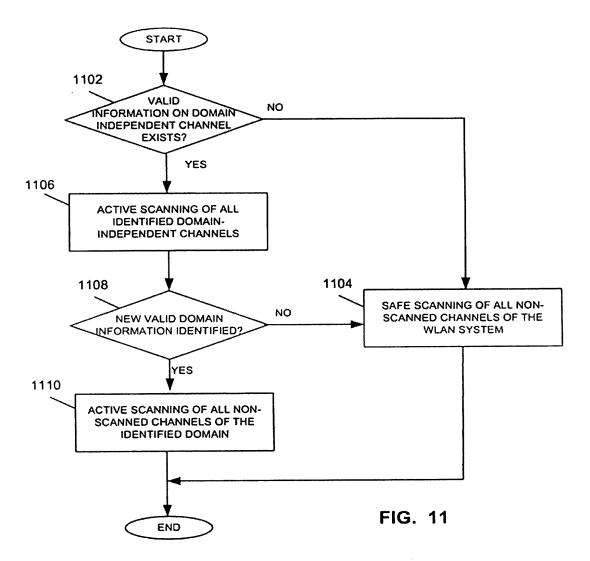

## Moo Ryong JEONG, Atty. Docket No. CA1214 SYSTEM AND METHOD FOR CHANNEL SCANNING IN WIRELESS NETWORKS Sheet 2/5

| Element ID                   | Length                       |  |
|------------------------------|------------------------------|--|
| Country String (Octets 1, 2) |                              |  |
| Country String (Octets 3)    | First Channel Number         |  |
| Number of Channels           | Maximum Transmit Power Level |  |
|                              |                              |  |
| First Channel Number         | Number of Channels           |  |
| Maximum Transmit Power Level | Pre-alert                    |  |
| Lifetime                     | Pad (if needed)              |  |

## BEST AVAILABLE COPY

**FIG.** 9

| Element ID                   | Length                       |  |
|------------------------------|------------------------------|--|
| Country String (Octets 1, 2) |                              |  |
| Country String (Octets 3)    | First Channel Number         |  |
| Number of Channels           | Maximum Transmit Power Level |  |
|                              |                              |  |
| First Channel Number         | Number of Channels           |  |
| Maximum Transmit Power Level | Pre-alert                    |  |
| Lifetime                     | First Channel Number         |  |
| Number of Channels           | Maximum Transmit Power Level |  |
| ••••                         |                              |  |
|                              | First Channel Number         |  |
| Number of Channels           | Maximum Transmit Power Level |  |
| Lifetime                     | Pad (if needed)              |  |